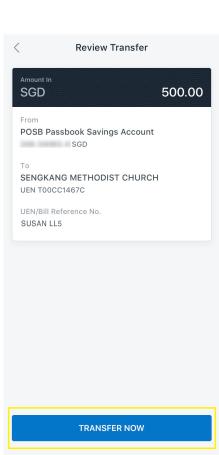

| Example:     |
|--------------|
| Lucy M20123  |
| Edmund Tithe |
| Susan LL5    |
| Peter CM     |

Tap on Next

| <                                 | < PayNow to UEN                                                                           |              |  |                                           |  |
|-----------------------------------|-------------------------------------------------------------------------------------------|--------------|--|-------------------------------------------|--|
| Ŷ                                 | POSB Passbook Savings A                                                                   | scount       |  |                                           |  |
| SM                                | SENGKANG METHODIST (<br>UEN T00CC1467C                                                    | CHURCH       |  |                                           |  |
| Amount<br>SGD                     | In                                                                                        | 500.00       |  |                                           |  |
| Authori                           | sed                                                                                       | SGD 1,000.00 |  |                                           |  |
| Remain                            | ing                                                                                       | SGD 1,000.00 |  |                                           |  |
| Change Limit<br>TRANSFER DETAILS  |                                                                                           |              |  |                                           |  |
|                                   |                                                                                           |              |  | Enter UEN/Bill Reference No.<br>SUSAN LL5 |  |
| What's UEN/Bill Reference Number? |                                                                                           |              |  |                                           |  |
|                                   |                                                                                           |              |  |                                           |  |
|                                   | By tapping "Next", you agreed to be bound by the <u>Terms</u><br><u>&amp; Conditions.</u> |              |  |                                           |  |
|                                   | NEXT                                                                                      |              |  |                                           |  |
|                                   |                                                                                           |              |  |                                           |  |

| 5. | Check and ensure the transfer deta | ails are correct |
|----|------------------------------------|------------------|
|    | and tap on Transfer Now            |                  |

6. A confirmation screen will appear upon successful transfer of funds