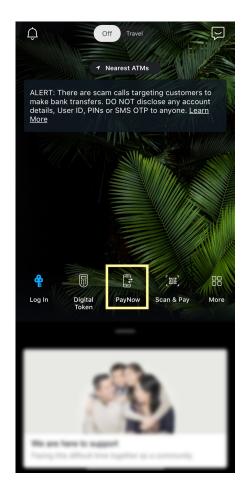

## DBS / POSB (UEN)

1. Launch DBS digibank SG / POSB digibank SG

Tap on PayNow and log in