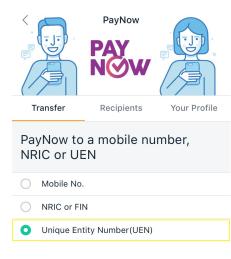

## 2. Select Unique Entity Number (UEN) on the PayNow screen

Enter UEN

3. Under Enter UEN, enter: <u>T00CC1467C</u> then tap on Make a Transfer

## PayNow to a mobile number, NRIC or UEN

O Mobile No.

O NRIC or FIN

O Unique Entity Number(UEN)

Enter UEN

T00CC1467C

Entity Name SENGKANG METHODIST CHURCH

(E.g. 197501215D)