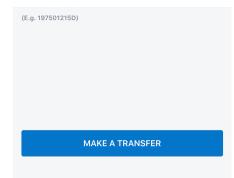

## PayNow to a mobile number, NRIC or UEN

O Mobile No.

O NRIC or FIN

O Unique Entity Number(UEN)

Enter UEN

T00CC1467C

Entity Name SENGKANG METHODIST CHURCH

(E.g. 197501215D)

MAKE A TRANSFER

| 4. | At the PayNow to UEN Screen, you should see |
|----|---------------------------------------------|
|    | Sengkang Methodist Church as the payee      |

Enter the relevant details for UEN/Bill Reference No.: