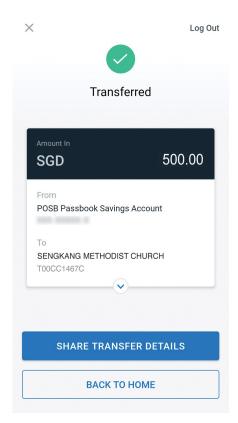

| 5. | Check and ensure the transfer deta | ails are correct |
|----|------------------------------------|------------------|
|    | and tap on Transfer Now            |                  |

6. A confirmation screen will appear upon successful transfer of funds